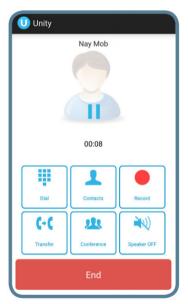

Buttons to simply conference and transfer

Instant message coworkers from anywhere Configure preferences to suit your working model

By tunnelling service out from the office phone system, Unity Mobile lets users project their business persona out to the mobile device. Any outbound calls will present the users' desk extension providing a total "one number" solution for mobile workers.