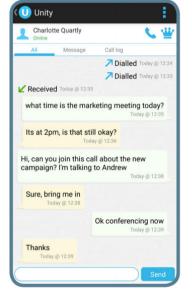

Buttons to simply conference and transfer

Instant message coworkers from anywhere Configure preferences to suit your working model

By tunnelling service out from the office phone system, Unity Mobile lets users project their business persona out to the mobile device. Any outbound calls will present the users' desk extension providing a total "one number" solution for mobile workers.