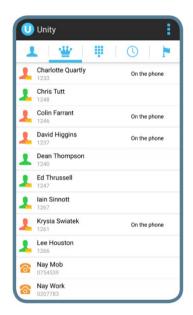

By layering smart call control options on top, and displaying the status of colleagues, Unity Mobile enhances communications and connectedness for mobile employees.

Visual indication of your colleagues' status