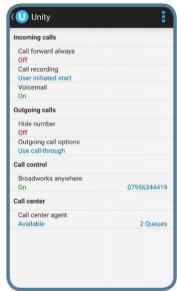

All calls made and recevied through Unity Mobile will use the underlying mobile cellular dialler, greatly simplifying setup and usability.

v1.0 www.avalle4business.co.uk

| Call Control               | Hold/ Resume, Transfer and Conference inbound and outbound calls                                                                                                       |
|----------------------------|------------------------------------------------------------------------------------------------------------------------------------------------------------------------|
| Busy Lamp Field            | When in a WiFi zone Unity Mobile will graphically display the available/ engaged stats of your colleagues                                                              |
| Call Push/ Pull            | Pull live calls between your IP desk phone and Unity Mobile for a total mobility soultion                                                                              |
| Call Recording             | Record all inbound and outbound calls using the office extension call recording platform. Pause and resume recording to omit sensitive information                     |
| Integrated Directories     | Access all personal, company and internal user directories with dynamic search                                                                                         |
| Instant Messaging          | IM any other Unity (Desktop, Reception, Mobile, Agent or Supervisor) user in the Group or Enterprise                                                                   |
| Call Centre ACD State      | Configure ACD availability, toggling between Available, Unavailable and Wrap-Up                                                                                        |
| Call Through               | Utilize the Anywhere service to make outbound mobile calls using your office extension and number presentation                                                         |
| Call Back                  | Optionally have the office system call your mobile back and automically connect to your outgoing call. Often useful to avoid high outbound mobile charges when roaming |
| Supported Mobile Platforms | Android and iPhone                                                                                                                                                     |