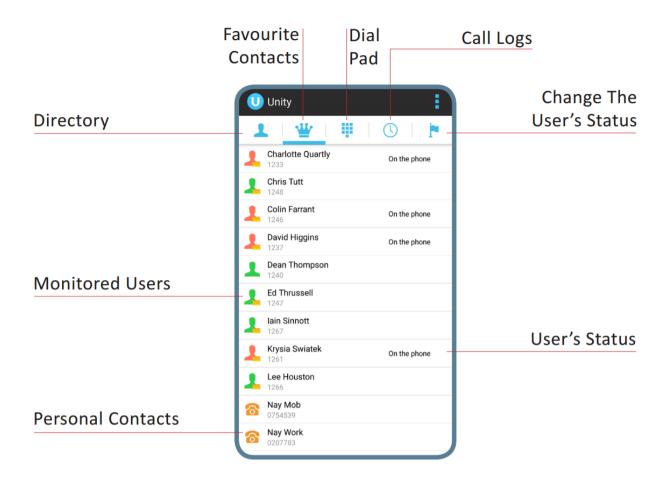

By layering smart call control options on top, and displaying the status of colleagues, Unity Mobile enhances communications and connectedness for mobile employees.

Visual indication of your colleagues' status

Buttons to simply conference and transfer

Instant message coworkers from anywhere Configure preferences to suit your working model

By tunnelling service out from the office phone system, Unity Mobile lets users project their business persona out to the mobile device. Any outbound calls will present the users' desk extension providing a total "one number" solution for mobile workers.